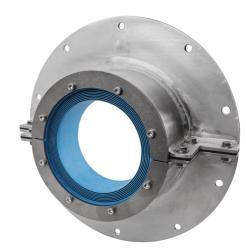

# **Roxtec RS seal with SLFO/Ext**

Penetration seal for a single cable or pipe.

The Roxtec RS with SLFO/Ext is a seal with sleeve for single cables or pipes. The entry seal has two halves with removable layers making it adaptable to cables and pipes of different sizes. The design of the transit makes it easy to install around existing cables or pipes. The openable sleeve with a wide flange to comply with minimum edge distance between bolt and opening is bolted to uneven structures such as concrete.

- Perfect for retrofit
- Adapts to cables and pipes of different sizes