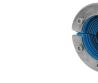

# **Roxtec RS seal with SLFO/Ext**

Penetration seal for a single cable or pipe.

The Roxtec RS with SLFO/Ext is a seal with sleeve for single cables or pipes. The entry seal has two halves with removable layers making it adaptable to cables and pipes of different sizes. The design of the transit makes it easy to install around existing cables or pipes. The openable sleeve with a wide flange to comply with minimum edge distance between bolt and opening is bolted to uneven structures such as concrete.

- Perfect for retrofit
- Adapts to cables and pipes of different sizes